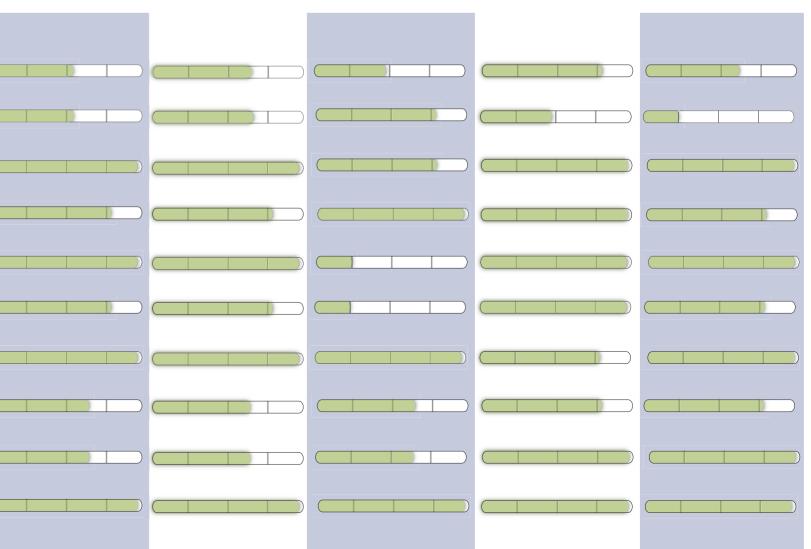

| BEST USES        |  |  |  |  |
|------------------|--|--|--|--|
| hiking           |  |  |  |  |
| backpacking      |  |  |  |  |
| carcamping       |  |  |  |  |
| festival camping |  |  |  |  |
| day in the park  |  |  |  |  |
| day at the beach |  |  |  |  |
| harsh weather    |  |  |  |  |
| mild conditions  |  |  |  |  |
| gear storage     |  |  |  |  |
| most coverage    |  |  |  |  |
|                  |  |  |  |  |