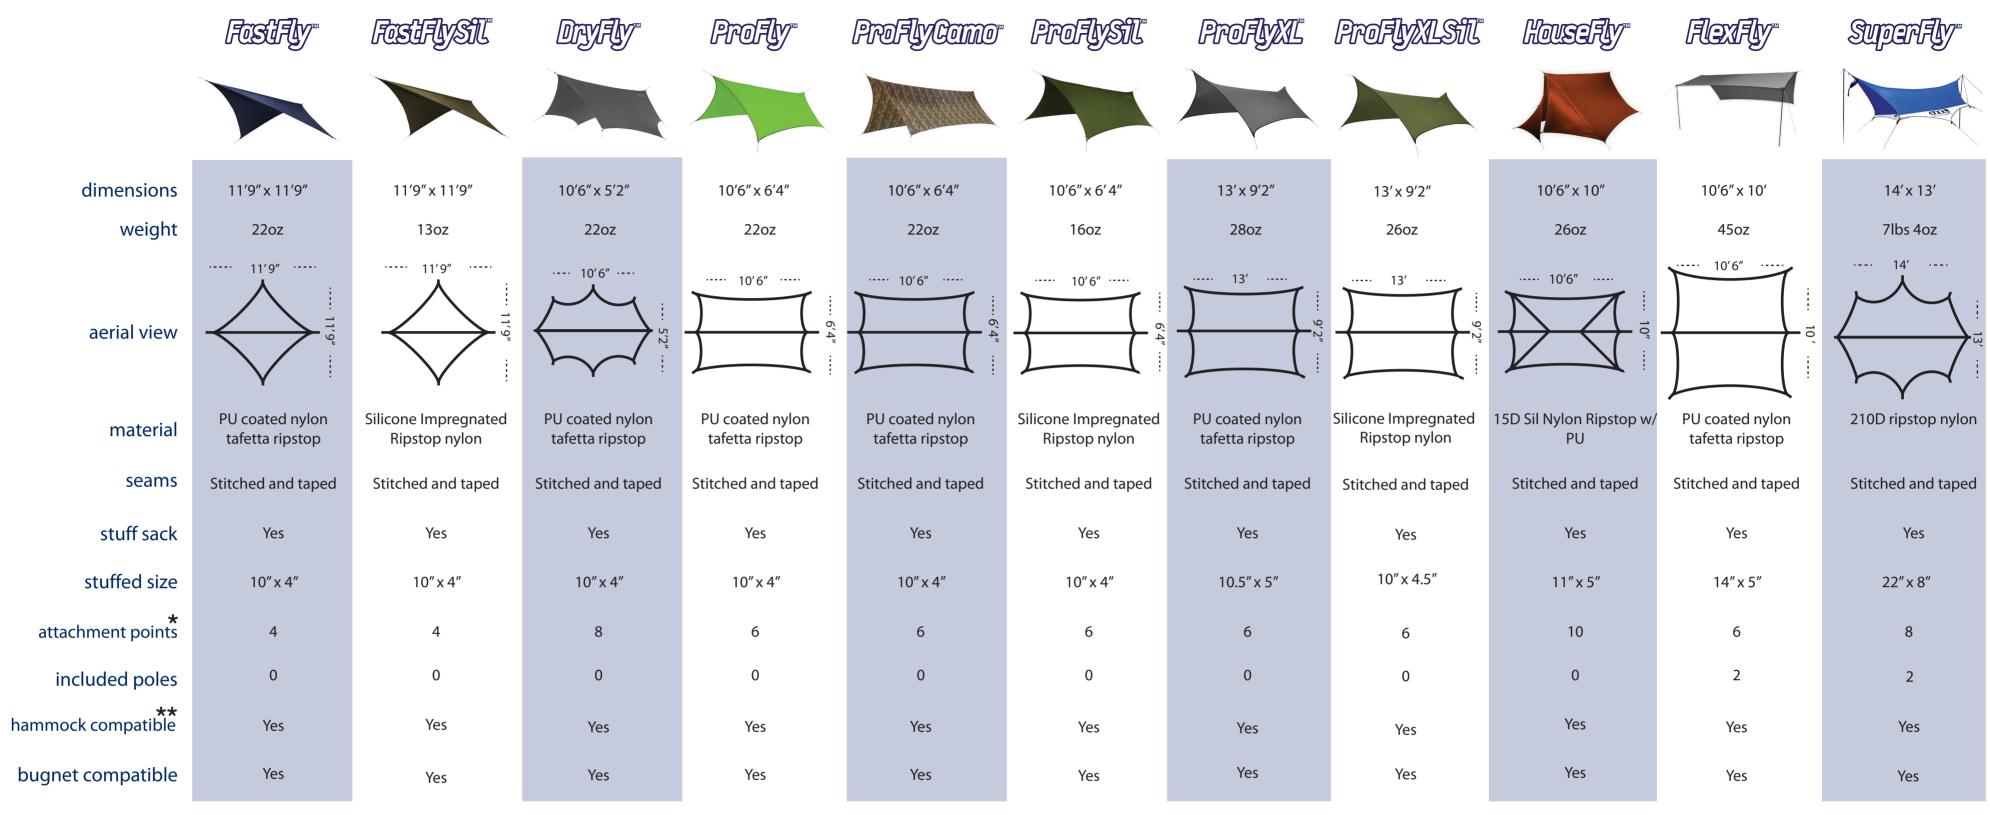

## ence

All our tarps can be used over any ground type. However, if you choose to use stakes with your tarp, we recommend using appropriate stakes for the ground type.

\*\* All our tarps can be used in conjunction with any sized hammock. The coverage area can be increased or reduced (subject to tarp size) depending on the tarp pitch.