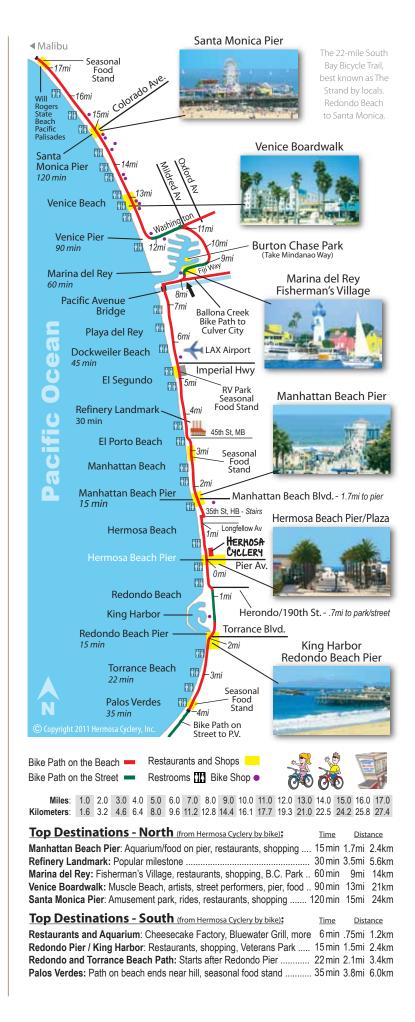

## The Strand Map and Guide

Hermosa Cyclery rents, sells and services bikes, skates and beach gear just steps from one of the most spectacular beachside bicycle paths in the world. Officially known as the 22-mile long South Bay Bicycle Trail, locals call it The Strand. Enjoy a beautiful ride along the beaches of Redondo Beach, Hermosa Beach, Manhattan Beach, Marina del Rey, Venice and Santa Monica.