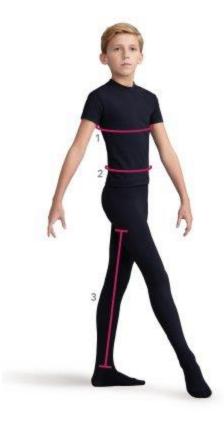

1. Chest - widest point of chest

2. Waist - narrowest point of waist

3. Inseam - measure to the ankle along inside of leg