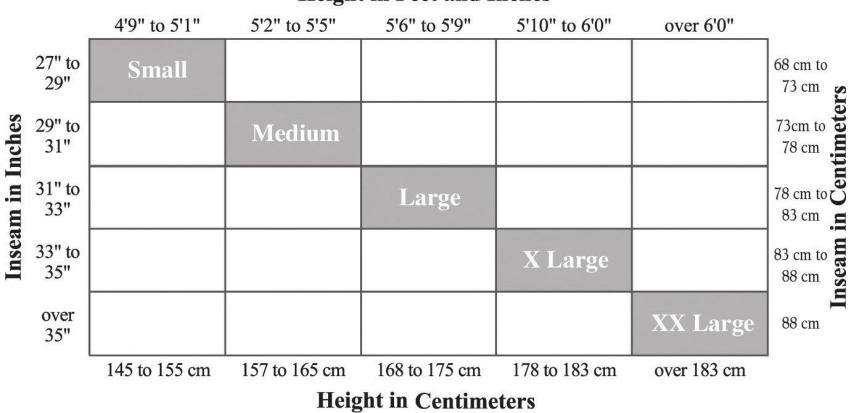

g inside of leg



## **MEN'S BODYWEAR GUIDE**

| MEN'S  | SMALL (S) | MEDIUM (M) | LARGE (L) | EXTRA LARGE (L) | 2XL    |
|--------|-----------|------------|-----------|-----------------|--------|
|        | INCHES    | INCHES     | INCHES    | INCHES          | INCHES |
| CHEST  | 34-36     | 36-38      | 38-40     | 40-42           | 42-44  |
| WAIST  | 28-30     | 30-32      | 32-34     | 34-36           | 36-38  |
| INSEAM | 28        | 30         | 32        | 34              | 36     |

- 1. Chest widest point of chest
- 2. Waist narrowest point of waist
- 3. Inseam measure to the ankle along inside of leg



### Women Tights - Ultra Soft, Microfiber, Mesh, Studio Basics & Fishnet



### **Women Tights - Plus Sizes**



#### Girls Tights - Ultra Soft, Studio Basics, Mesh & Fishnet



#### Height in Feet and Inches