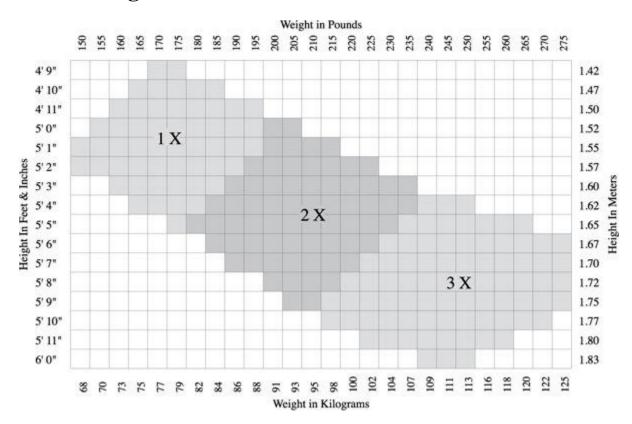

st - widest point of chest

2. Waist - narrowest point of waist

3. Inseam - measure to the ankle along inside of leg



## **MEN'S BODYWEAR GUIDE**

| MEN'S  | SMALL (S) | MEDIUM (M) | LARGE (L) | EXTRA LARGE (L) | 2XL    |
|--------|-----------|------------|-----------|-----------------|--------|
|        | INCHES    | INCHES     | INCHES    | INCHES          | INCHES |
| CHEST  | 34-36     | 36-38      | 38-40     | 40-42           | 42-44  |
| WAIST  | 28-30     | 30-32      | 32-34     | 34-36           | 36-38  |
| INSEAM | 28        | 30         | 32        | 34              | 36     |

- 1. Chest widest point of chest
- 2. Waist narrowest point of waist
- 3. Inseam measure to the ankle along inside of leg



### Women Tights - Ultra Soft, Microfiber, Mesh, Studio Basics & Fishnet



### **Women Tights - Plus Sizes**



#### Girls Tights - Ultra Soft, Studio Basics, Mesh & Fishnet



#### Height in Feet and Inches