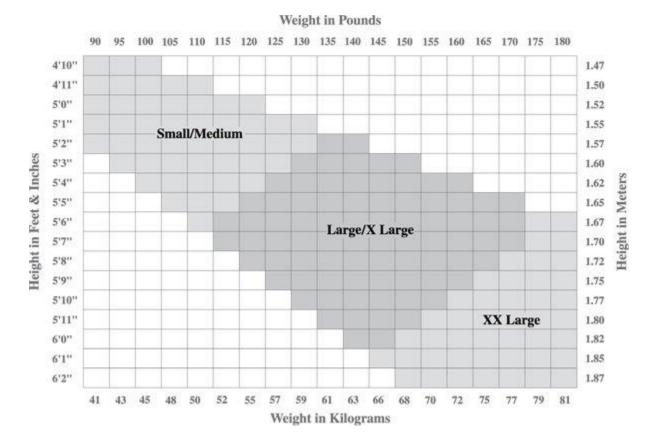

### Women Tights - Ultra Soft, Microfiber, Mesh, Studio Basics & Fishnet

#### Height in Feet and Inches