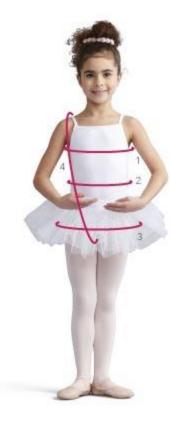

1. Bust - widest point of chest

2. Waist - narrowest point of waist

3. Hip - widest point of hip

4. Girth - from the high point of shoulder, through legs