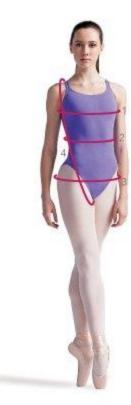

1. Bust - widest point of chest

2. Waist - narrowest point of waist

3. Hip - widest point of hip

4. Girth - from the high point of shoulder, through legs