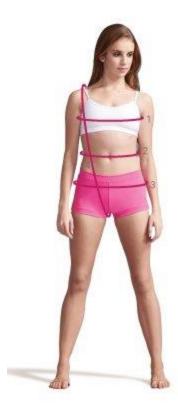

1. Bust - widest point of chest

2. Waist - narrowest point of waist

3. Hip - widest point of hip

4. Girth - from the high point of shoulder, through legs