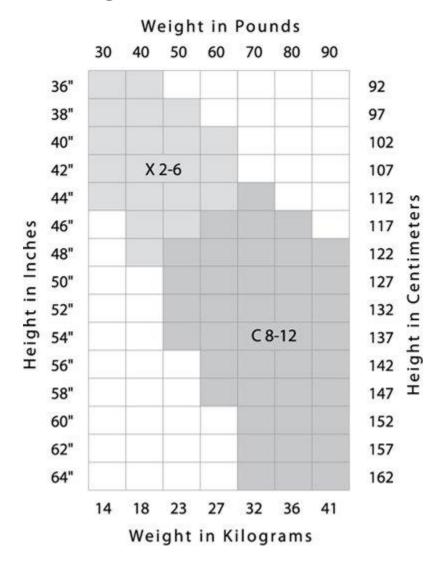

#### Girls Tights - Ultra Soft, Studio Basics, Mesh & Fishnet

#### Height in Feet and Inches