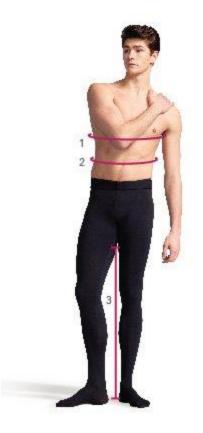

1. Chest - widest point of chest

2. Waist - narrowest point of waist

3. Inseam - measure to the ankle along inside of leg

- 1. Chest widest point of chest
- 2. Waist narrowest point of waist
- 3. Inseam measure to the ankle along inside of leg