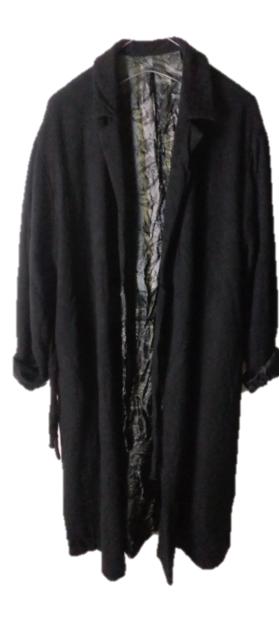

## ESWJ04

EXCLUSIVE REVERSIBLE "2-IN-1" DESIGN HAND DYED SUPER SOFT BIELLA PURE CASHMERE FABRIC, WITH E. GHIRINGHELLI JACQUARD LINING

An Atelier, New York AW 2017 Eastern United States exclusive

THIS elegant super-limited edition ESWJ04 long relaxed living jacket design is one of only 12 pieces of its kind made by hand in the entire world this season. Of these, just 3 pieces were created for all of Eastern United States exclusively for Atelier in New York, from our original pattern and cut in super soft luxurious pure cashmere cloth woven in Biella, Italy. It was combined with a special lining story of Italian jacquard paisley viscose lining woven for us by Ezio Ghiringhelli in Varese, along with authentic Bemberg cupro sleeve lining for super softness and comfort, it features a reversible 2-in-1 design concept use for extra investment value, then it was individually hand dyed in our studios using a special process that requires at least 6 hours for each piece for maximum patina effect and softness. The special double ties can be tied and worn in a variety of different ways. Variations in color and color density are not imperfections or irregularities, but specific characteristics of the special hand dyeing technique. Please treat fabric and lining with care. We recommend professional cleaning or hand wash in cold water and protect buttons with foil or plastic wrap when washing. Do not wash with other items. Do not put in washer or dryer.