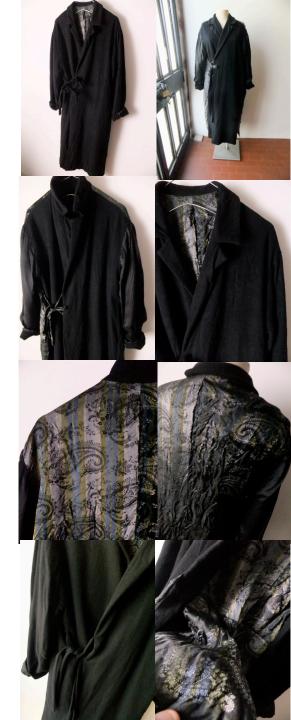

## ESWJ04

EXCLUSIVE REVERSIBLE "2-IN-1" DESIGN HAND DYED SUPER SOFT BIELLA PURE CASHMERE FABRIC, WITH E. GHIRINGHELLI JACQUARD LINING

An Atelier, New York AW 2017 Eastern United States exclusive

THIS elegant super-limited edition ESWJ04 long relaxed living jacket design is one of only 12 pieces of its kind made by hand in the entire world this season. Of these, just 3 pieces were created for all of Eastern United States exclusively for Atelier in New York, from our original pattern and cut in super soft luxurious pure cashmere cloth woven in Biella, Italy. It was combined with a special lining story of Italian jacquard paisley viscose lining woven for us by Ezio Ghiringhelli in Varese, along with authentic Bemberg cupro sleeve lining for super softness and comfort, it features a reversible 2-in-1 design concept use for extra investment value, then it was individually hand dyed in our studios using a special process that requires at least 6 hours for each piece for maximum patina effect and softness. The special double ties can be tied and worn in a variety of different ways. Variations in color and color density are not imperfections or irregularities, but specific characteristics of the special hand dyeing technique. Please treat fabric and lining with care. We recommend professional cleaning or hand wash in cold water and protect buttons with foil or plastic wrap when washing. Do not wash with other items. Do not put in washer or dryer.