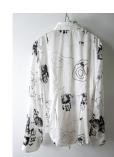

## SEWS05special

HAND-WASHED LUXURY COMO PURE SILK RASO SATIN FABRIC WITH HAND-SEWN BUTTONHOLES & REAL MOTHER-OF-PEARL BUTTONS

An Atelier, New York World Exclusive

 $T_{
m HIS}$  special version of the super-limited edition SEWS05 shirt design is one of only 5 pieces of its kind made by hand in the entire world exclusively for Atelier in New York. It was created using a luxury pure Como silk raso satin fabric from the world's leading silk production region, and an updated mid-1950's fitted ladies bodice shirt design with vintage Italian real pearl shell buttons, our signature handsewn buttonholes (which require 8-10 minutes to create each one), all done in luxurious pure silk Bozzolo Reale Milano Seta threads. It was then specially hand dyed in our studios with a special process that requires at least 8 hours for each piece to achieve its special patina, softness, and unique effects. Variations in color and color density are not imperfections or irregularities, but specific characteristics of this special technique. Please treat button and handstitch detail work with care. Variations in color and color density are not imperfections or irregularities, but specific characteristics of the special hand dyeing technique. We recommend professional cleaning or hand wash extra gentle in cold water. Do not put in washer or dryer.