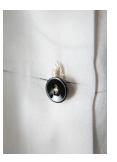

## SEWS05special

HAND-WASHED LUXURY COMO PURE SILK RASO SATIN FABRIC WITH HAND-SEWN BUTTONHOLES & REAL MOTHER-OF-PEARL BUTTONS

An Atelier, New York World Exclusive

 $T_{
m HIS}$  special version of the super-limited edition SEWS05 shirt design is one of only 5 pieces of its kind made by hand in the entire world exclusively for Atelier in New York. It was created using a luxury pure Como silk raso satin fabric from the world's leading silk production region, and an updated mid-1950's fitted ladies bodice shirt design with vintage Italian real pearl shell buttons, our signature handsewn buttonholes (which require 8-10 minutes to create each one), all done in luxurious pure silk Bozzolo Reale Milano Seta threads. It was then specially hand dyed in our studios with a special process that requires at least 8 hours for each piece to achieve its special patina, softness, and unique effects. Variations in color and color density are not imperfections or irregularities, but specific characteristics of this special technique. Please treat button and handstitch detail work with care. Variations in color and color density are not imperfections or irregularities, but specific characteristics of the special hand dyeing technique. We recommend professional cleaning or hand wash extra gentle in cold water. Do not put in washer or dryer.