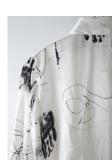

## SEWS05special

HAND-WASHED LUXURY COMO PURE SILK RASO SATIN FABRIC WITH HAND-SEWN BUTTONHOLES & REAL MOTHER-OF-PEARL BUTTONS

An Atelier, New York World Exclusive

 $T_{
m HIS}$  special version of the super-limited edition SEWS05 shirt design is one of only 5 pieces of its kind made by hand in the entire world exclusively for Atelier in New York. It was created using a luxury pure Como silk raso satin fabric from the world's leading silk production region, and an updated mid-1950's fitted ladies bodice shirt design with vintage Italian real pearl shell buttons, our signature handsewn buttonholes (which require 8-10 minutes to create each one), all done in luxurious pure silk Bozzolo Reale Milano Seta threads. It was then specially hand dyed in our studios with a special process that requires at least 8 hours for each piece to achieve its special patina, softness, and unique effects. Variations in color and color density are not imperfections or irregularities, but specific characteristics of this special technique. Please treat button and handstitch detail work with care. Variations in color and color density are not imperfections or irregularities, but specific characteristics of the special hand dyeing technique. We recommend professional cleaning or hand wash extra gentle in cold water. Do not put in washer or dryer.