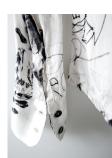

## SEWS05special

HAND-WASHED LUXURY COMO PURE SILK RASO SATIN FABRIC WITH HAND-SEWN BUTTONHOLES & REAL MOTHER-OF-PEARL BUTTONS

An Atelier, New York World Exclusive

 $T_{
m HIS}$  special version of the super-limited edition SEWS05 shirt design is one of only 5 pieces of its kind made by hand in the entire world exclusively for Atelier in New York. It was created using a luxury pure Como silk raso satin fabric from the world's leading silk production region, and an updated mid-1950's fitted ladies bodice shirt design with vintage Italian real pearl shell buttons, our signature handsewn buttonholes (which require 8-10 minutes to create each one), all done in luxurious pure silk Bozzolo Reale Milano Seta threads. It was then specially hand dyed in our studios with a special process that requires at least 8 hours for each piece to achieve its special patina, softness, and unique effects. Variations in color and color density are not imperfections or irregularities, but specific characteristics of this special technique. Please treat button and handstitch detail work with care. Variations in color and color density are not imperfections or irregularities, but specific characteristics of the special hand dyeing technique. We recommend professional cleaning or hand wash extra gentle in cold water. Do not put in washer or dryer.