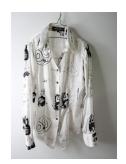

## SEWS05special

HAND-WASHED LUXURY COMO PURE SILK RASO SATIN FABRIC WITH HAND-SEWN BUTTONHOLES & REAL MOTHER-OF-PEARL BUTTONS

An Atelier, New York World Exclusive

 $T_{
m HIS}$  special version of the super-limited edition SEWS05 shirt design is one of only 5 pieces of its kind made by hand in the entire world exclusively for Atelier in New York. It was created using a luxury pure Como silk raso satin fabric from the world's leading silk production region, and an updated mid-1950's fitted ladies bodice shirt design with vintage Italian real pearl shell buttons, our signature handsewn buttonholes (which require 8-10 minutes to create each one), all done in luxurious pure silk Bozzolo Reale Milano Seta threads. It was then specially hand dyed in our studios with a special process that requires at least 8 hours for each piece to achieve its special patina, softness, and unique effects. Variations in color and color density are not imperfections or irregularities, but specific characteristics of this special technique. Please treat button and handstitch detail work with care. Variations in color and color density are not imperfections or irregularities, but specific characteristics of the special hand dyeing technique. We recommend professional cleaning or hand wash extra gentle in cold water. Do not put in washer or dryer.