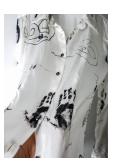

## SEWS05special

HAND-WASHED LUXURY COMO PURE SILK RASO SATIN FABRIC WITH HAND-SEWN BUTTONHOLES & REAL MOTHER-OF-PEARL BUTTONS

An Atelier, New York World Exclusive

 $T_{
m HIS}$  special version of the super-limited edition SEWS05 shirt design is one of only 5 pieces of its kind made by hand in the entire world exclusively for Atelier in New York. It was created using a luxury pure Como silk raso satin fabric from the world's leading silk production region, and an updated mid-1950's fitted ladies bodice shirt design with vintage Italian real pearl shell buttons, our signature handsewn buttonholes (which require 8-10 minutes to create each one), all done in luxurious pure silk Bozzolo Reale Milano Seta threads. It was then specially hand dyed in our studios with a special process that requires at least 8 hours for each piece to achieve its special patina, softness, and unique effects. Variations in color and color density are not imperfections or irregularities, but specific characteristics of this special technique. Please treat button and handstitch detail work with care. Variations in color and color density are not imperfections or irregularities, but specific characteristics of the special hand dyeing technique. We recommend professional cleaning or hand wash extra gentle in cold water. Do not put in washer or dryer.