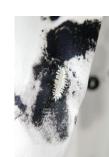

## SEWS05special

HAND-WASHED LUXURY COMO PURE SILK RASO SATIN FABRIC WITH HAND-SEWN BUTTONHOLES & REAL MOTHER-OF-PEARL BUTTONS

An Atelier, New York World Exclusive

 $T_{
m HIS}$  special version of the super-limited edition SEWS05 shirt design is one of only 5 pieces of its kind made by hand in the entire world exclusively for Atelier in New York. It was created using a luxury pure Como silk raso satin fabric from the world's leading silk production region, and an updated mid-1950's fitted ladies bodice shirt design with vintage Italian real pearl shell buttons, our signature handsewn buttonholes (which require 8-10 minutes to create each one), all done in luxurious pure silk Bozzolo Reale Milano Seta threads. It was then specially hand dyed in our studios with a special process that requires at least 8 hours for each piece to achieve its special patina, softness, and unique effects. Variations in color and color density are not imperfections or irregularities, but specific characteristics of this special technique. Please treat button and handstitch detail work with care. Variations in color and color density are not imperfections or irregularities, but specific characteristics of the special hand dyeing technique. We recommend professional cleaning or hand wash extra gentle in cold water. Do not put in washer or dryer.