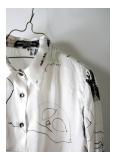

## SEWS05special

HAND-WASHED LUXURY COMO PURE SILK RASO SATIN FABRIC WITH HAND-SEWN BUTTONHOLES & REAL MOTHER-OF-PEARL BUTTONS

An Atelier, New York World Exclusive

 $T_{
m HIS}$  special version of the super-limited edition SEWS05 shirt design is one of only 5 pieces of its kind made by hand in the entire world exclusively for Atelier in New York. It was created using a luxury pure Como silk raso satin fabric from the world's leading silk production region, and an updated mid-1950's fitted ladies bodice shirt design with vintage Italian real pearl shell buttons, our signature handsewn buttonholes (which require 8-10 minutes to create each one), all done in luxurious pure silk Bozzolo Reale Milano Seta threads. It was then specially hand dyed in our studios with a special process that requires at least 8 hours for each piece to achieve its special patina, softness, and unique effects. Variations in color and color density are not imperfections or irregularities, but specific characteristics of this special technique. Please treat button and handstitch detail work with care. Variations in color and color density are not imperfections or irregularities, but specific characteristics of the special hand dyeing technique. We recommend professional cleaning or hand wash extra gentle in cold water. Do not put in washer or dryer.