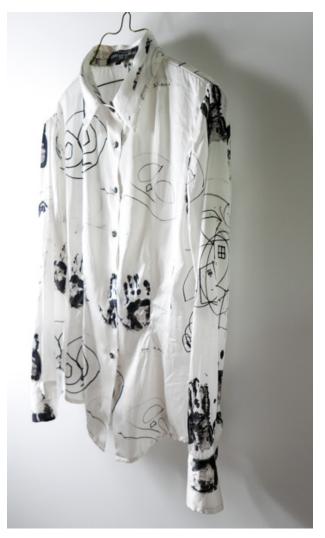

## SEWS05special

HAND-WASHED LUXURY COMO PURE SILK RASO SATIN FABRIC WITH HAND-SEWN BUTTONHOLES & REAL MOTHER-OF-PEARL BUTTONS

An Atelier, New York World Exclusive

 $T_{
m HIS}$  special version of the super-limited edition SEWS05 shirt design is one of only 5 pieces of its kind made by hand in the entire world exclusively for Atelier in New York. It was created using a luxury pure Como silk raso satin fabric from the world's leading silk production region, and an updated mid-1950's fitted ladies bodice shirt design with vintage Italian real pearl shell buttons, our signature handsewn buttonholes (which require 8-10 minutes to create each one), all done in luxurious pure silk Bozzolo Reale Milano Seta threads. It was then specially hand dyed in our studios with a special process that requires at least 8 hours for each piece to achieve its special patina, softness, and unique effects. Variations in color and color density are not imperfections or irregularities, but specific characteristics of this special technique. Please treat button and handstitch detail work with care. Variations in color and color density are not imperfections or irregularities, but specific characteristics of the special hand dyeing technique. We recommend professional cleaning or hand wash extra gentle in cold water. Do not put in washer or dryer.