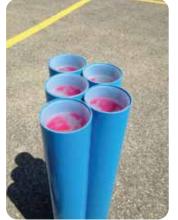

## INSTRUCTION MANUAL THE COUNTERS

FULL ECO30 COUNTERS (10oz)

Piles of cups must be flush.

- 25 cups / column
- -125 cups / counters

#### **FULL ECO40 COUNTERS (12oz)**

Piles of cups must not be flush.

- 20 cups / column - 100 cups / counters

#### FULL ECO18 COUNTERS (60oz)

Piles of cups must be flush.

- 20 cups / column
- 100 cups / counters

Piles of cups must be flush.

-15 cups / column - 75 cups / counters