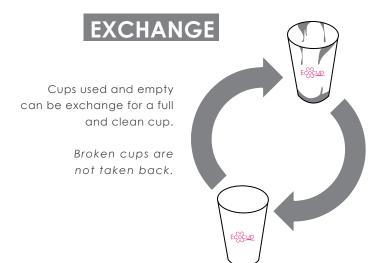

# INSTRUCTION MANUAL WAITERS/BUSBOY

### SUPPLYING

#### Deposit/Return bill

BEFORE THE EVENT

Initial delivery on D-2 and D-1.

"Deposit" and "return" e-mails track the statistics of each bar.

#### **DURING** THE EVENT

We will delivered new cups and picked up dirty cups in the morning.

#### AFTER THE EVENT

Last pick up the evening or on D+1.

### REFUND







### THE COUNTERS

- Stack dirty cups,
- Determine cup's quantity.



25 cups Eco30 (10oz) 20 cups Eco40 (12oz)

21 cups Eco50 (16oz)

15 cups Eco60 (20oz)

Drop counters in the bins or boxes for dirty cups.





## INSTRUCTION MANUAL THE COUNTERS



FULL ECO30 COUNTERS (10oz)



Piles of cups must be flush.

- 25 cups / column
- -125 cups / counters

#### **FULL ECO40 COUNTERS (12oz)**





Piles of cups must not be flush.

- 20 cups / column - 100 cups / counters



#### FULL ECO18 COUNTERS (60oz)

Piles of cups must be flush.

- 20 cups / column
- 100 cups / counters



Piles of cups must be flush.

-15 cups / column - 75 cups / counters





## INSTRUCTION MANUAL THE COUNTERS

## FILLING BOXES (OR BINS)

Prepare the box with a trash bag at the beginning of your shift.





Drop counte