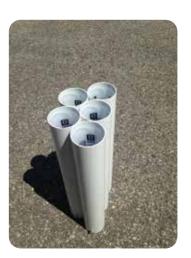

## INSTRUCTION MANUAL THE COUNTERS

FULL ECO30 COUNTERS (10oz)

Piles of cups must be flush.

- 25 cups / column
- -125 cups / counters

#### **FULL ECO40 COUNTERS (12oz)**

Piles of cups must not be flush.

- 20 cups / column - 100 cups / counters

#### FULL ECO18 COUNTERS (60oz)

Piles of cups must be flush.

- 20 cups / column
- 100 cups / counters

Piles of cups must be flush.

-15 cups / column - 75 cups / counters