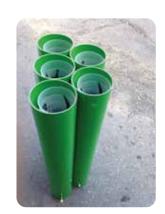

### THE COUNTERS

- Stack dirty cups,
- Determine cup's quantity.

25 cups Eco30 (10oz) 20 cups Eco40 (12oz)

21 cups Eco50 (16oz)

15 cups Eco60 (20oz)

Drop counters in the bins or boxes for dirty cups.

## INSTRUCTION MANUAL THE COUNTERS

FULL ECO30 COUNTERS (10oz)

Piles of cups must be flush.

- 25 cups / column
- -125 cups / counters