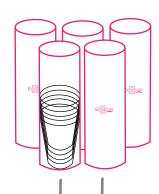

### THE COUNTERS

- Stack dirty cups,
- Determine cup's quantity.

25 cups Eco30 (10oz) 20 cups Eco40 (12oz)

21 cups Eco50 (16oz)

15 cups Eco60 (20oz)

Drop counters in the bins or boxes for dirty cups.

## INSTRUCTION MANUAL THE COUNTERS

FULL ECO30 COUNTERS (10oz)

Piles of cups must be flush.

- 25 cups / column
- -125 cups / counters

#### **FULL ECO40 COUNTERS (12oz)**

Piles of cups must not be flush.

- 20 cups / column - 100 cups / counters

#### FULL ECO18 COUNTERS (60oz)

Piles of cups must be flush.

- 20 cups / column
- 100 cups / counters

Piles of cups must be flush.

-15 cups / column - 75 cups / counters