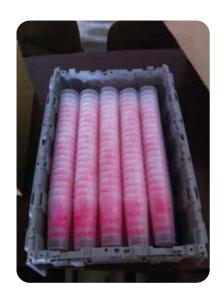

## FILLING BOXES (OR BINS)

Prepare the box with a trash bag at the beginning of your shift.

Drop counters in boxes (or bins) provided.

Take the counter from the bottom and throw the cups in to the box.

#### Eco18

3 counters = 1 box (1bin)

#### Eco30/40

4 counters = 1 box (1 bin)

#### Eco60

3 counters = 1 box (1 bin)

Thank you for stacking the equipment back on skids at the end of the event.

For information, a pallet can include up to 25 boxes max.