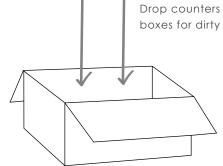

### THE COUNTERS

- Stack dirty cups,
- Determine cup's quantity.

25 cups Eco30 (10oz) 20 cups Eco40 (12oz)

21 cups Eco50 (16oz)

15 cups Eco60 (20oz)

Drop counters in the bins or boxes for dirty cups.

## FILLING BOXES (OR BINS)

Prepare the box with a trash bag at the beginning of your shift.

Drop counters in boxes (or bins) provided.

Take the counter from the bottom and throw the cups in to the box.