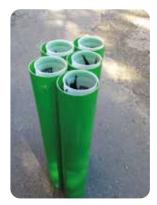

#### **FULL ECO40 COUNTERS (12oz)**

Piles of cups must not be flush.

- 20 cups / column - 100 cups / counters

#### FULL ECO18 COUNTERS (60oz)

Piles of cups must be flush.

- 20 cups / column
- 100 cups / counters

Piles of cups must be flush.

-15 cups / column - 75 cups / counters