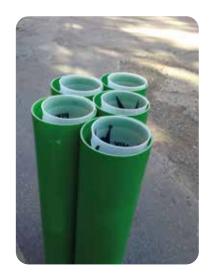

### THE COUNTERS

- Stack dirty cups,
- Determine cup's quantity.

25 cups Eco30 (10oz) 20 cups Eco40 (12oz)

21 cups Eco50 (16oz)

15 cups Eco60 (20oz)

Drop counters in the bins or boxes for dirty cups.

## INSTRUCTION MANUAL THE COUNTERS

FULL ECO30 COUNTERS (10oz)

Piles of cups must be flush.

- 25 cups / column
- -125 cups / counters