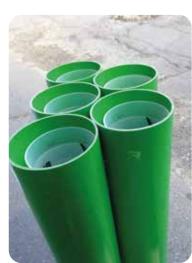

### THE COUNTERS

- Stack dirty cups,
- Determine cup's quantity.

25 cups Eco30 (10oz) 20 cups Eco40 (12oz)

21 cups Eco50 (16oz)

15 cups Eco60 (20oz)

Drop counters in the bins or boxes for dirty cups.

#### FULL ECO18 COUNTERS (60oz)

Piles of cups must be flush.

- 20 cups / column
- 100 cups / counters

Piles of cups must be flush.

-15 cups / column - 75 cups / counters