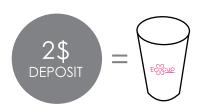

#### Deposit/Return bill

BEFORE THE EVENT

Initial delivery on D-2 and D-1.

"Deposit" and "return" e-mails track the statistics of each bar.