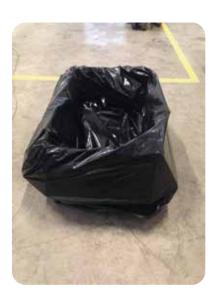

## FILLING BOXES (OR BINS)

Prepare the box with a trash bag at the beginning of your shift.

Drop counters in boxes (or bins) provided.

Take the counter from the bottom and throw the cups in to the box.