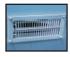

#### **Base Vents**

Place at the base of the greenhouse for optimal ground-up cross ventilation.