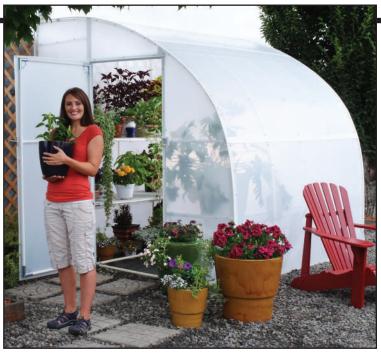

## Harvester Greenhouse

The Harvester Greenhouse is completely enclosed for maximum strength, insulation, and solar heat collection. The Harvester provides the best of both worlds: a double-tiered bench frame maximizes your growing area on one side and a single bench frame on the other side provides is ideal for taller plants and provides easy-access workspace.

All Harvester Greenhouses come with a large, louvered air vent and are covered with advanced double-walled Solexx paneling. The Harvester, like all Solexx greenhouses, is freestanding and requires no special foundation or site preparation - just level the ground beneath it.