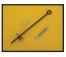

Harvester Greenhouses include:

- · Heavy-duty composite frame
- Twin-wall 3.5mm or 5mm Solexx panels
- Easy-Flow Louver
- · Double-tier, full-length bench frames
- · Two full-length hanging rods
- New stronger and lockable door
- · Sturdy, built-in base, requires no foundation
- 10-year limited warranty
- FREE delivery! (in the contiguous 48 states)

| Sizes Available     | 3.5mm  | 5mm       |
|---------------------|--------|-----------|
| 8' L x 8' W x 8' H  | G-408  | G-408-SP  |
| 12' L x 8' W x 8' H | G-412  | G-412-SP  |
| 16' L x 8' W x 8' H | G-416  | G-416-SP  |
| 24' L x 8' W x 8' H | G-424  | G-424-SP  |
| 8' (extension)      | G-408x | G-408x-SP |

### **Upgrade to the Deluxe Greenhouse!**

#### Includes:

#### **Deluxe Tie Down Kit**

Secures your greenhouse in strong wind.



#### **Solar Louver Opener**

Conveniently opens your Louver while you are away (no electricity required!)



#### **Base Vents**

Place at the base of the greenhouse for optimal ground-up cross ventilation.



#### Wire Bench Shelves

Fit perfectly on the built-in bench frames to get full use of your growing space



All at a discounted price with Free Delivery! (in the contiguous 48 states)